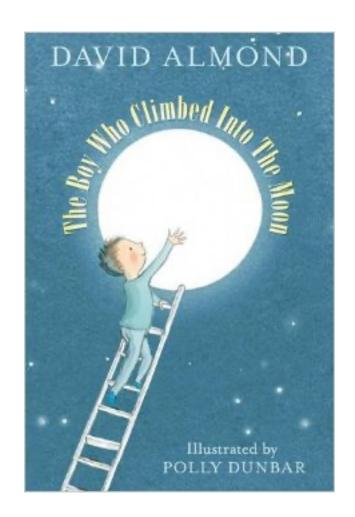

# **Activity Book**

Name .....

## Mabel's paintings of characters in the story

You could choose a few of your favourites to illustrate here:









#### **My Theories**

Paul's theory is that the moon is a great big hole.

What are your theories?



Now add another theory of your own here



What would some of these things feel like if you could touch them?

I think a cloud would feel.......

## Draw a bird's eye or aerial view

Imagine Paul is looking down from the 29<sup>th</sup> floor, what can he see? Draw a picture.

# Draw sets of flying things which might end up in the moon

A set of **living** things that fly:



A set of **man-made** things that fly:



#### Make a Poster

| ake a poster advertising the Great Fortuna and her Amazing Cannon Ball A |  |  |  |  |
|------------